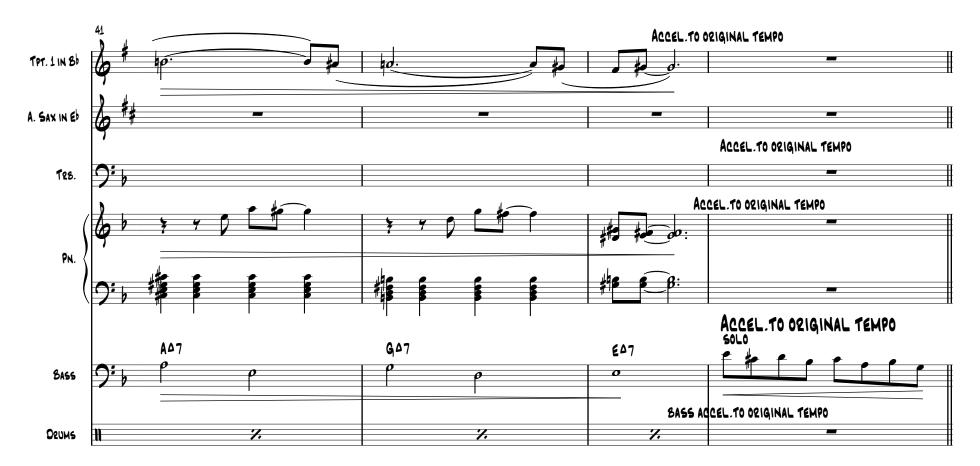

8

11

0 **•** = 170 45 TPT. 1 IN Bb MÉ INCREASE TO ORIGINAL TEMPO A. SAX IN Eb тţ T28. m± F∆7 Π Π Π PN. FA7 (NO SOLO) Bass m£ ALL HOENS Drums 7. 7. 7. # 4 m£

TRIAL BY FIRE

12

53 TPT. 1 IN Bb A. Sax in Eb \_ **1**28. G07 C07 A47 Ea7 Δ Π  $\square^{\cdot}$ Δ R PN. G07 ED7 A07 C07 Bass Deums 7. 7. 7. H