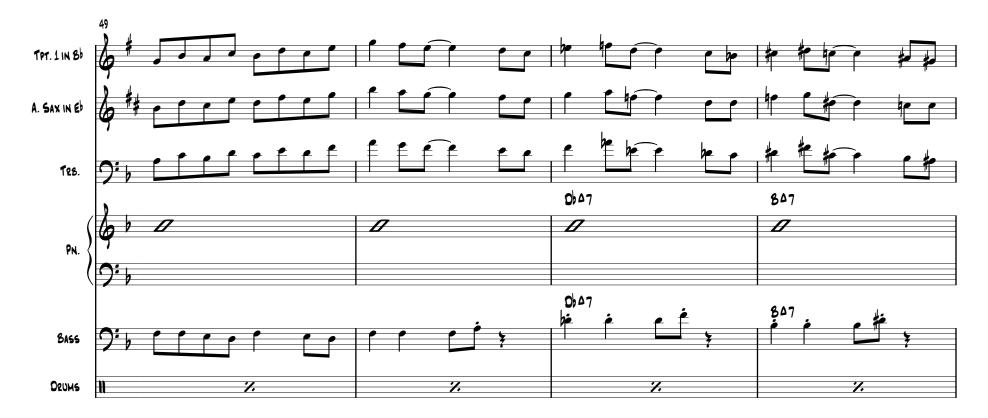

8

11

0 **•** = 170 45 TPT. 1 IN Bb MÉ INCREASE TO ORIGINAL TEMPO A. SAX IN Eb тţ T28. m± F∆7 Π Π Π PN. FA7 (NO SOLO) Bass m£ ALL HOENS Drums 7. 7. 7. # 4 m£

TRIAL BY FIRE

12

53 TPT. 1 IN Bb A. Sax in Eb \_ **1**28. G07 C07 A47 Ea7 Δ Π  $\square^{\cdot}$ Δ R PN. G07 ED7 A07 C07 Bass Deums 7. 7. 7. H