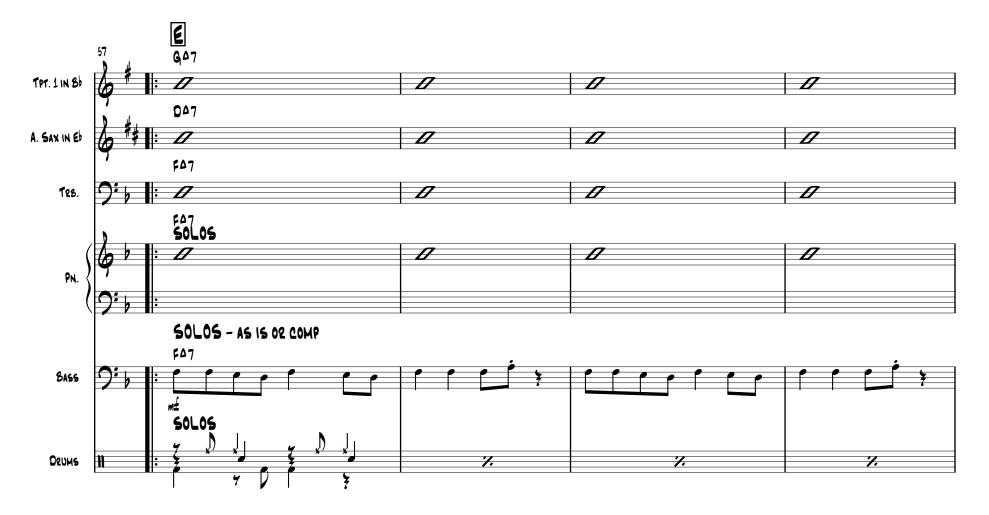

JOHN MACKIN

A 5 TPT. 1 IN Bb mp A. SAX IN E mp T28. <u></u>; F47 Δ Π Δ Δ PN. F47 Bass mp Trumpet/alto 7. Deums Ħ 7. 7. 7. m£

B 17 TPT. 1 IN Bb • K mź A. SAX IN E K тţ T28. m£ F∆7 Δ Δ Δ Δ K PN. FA7 Bass <del>)</del>; m± ALL HORNS Deums 7. 7. 7. 7. Ħ m£