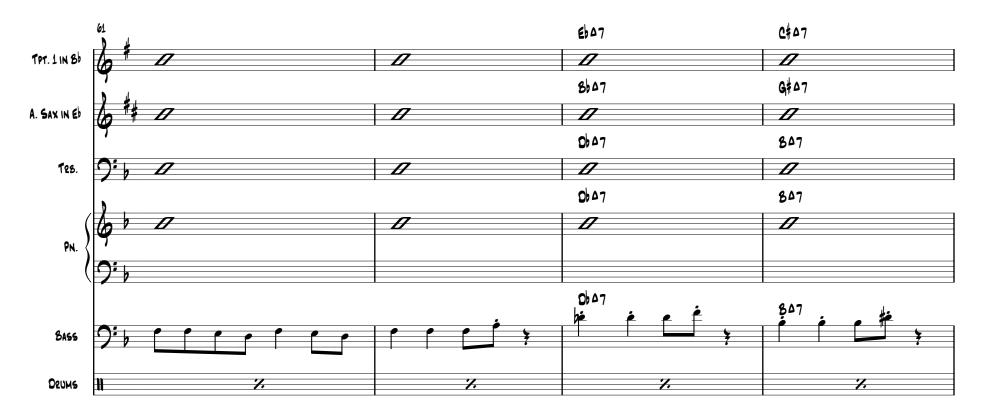

TRIAL BY FIRE

14

F 69 TPT. 1 IN Bb • K mź A. SAX IN E тţ T28. m£ F∆7 Δ Δ Δ Δ K PN. FA7 Bass <u></u> m± ALL HORNS Deums 7. 7. 7. 7. Ħ m£